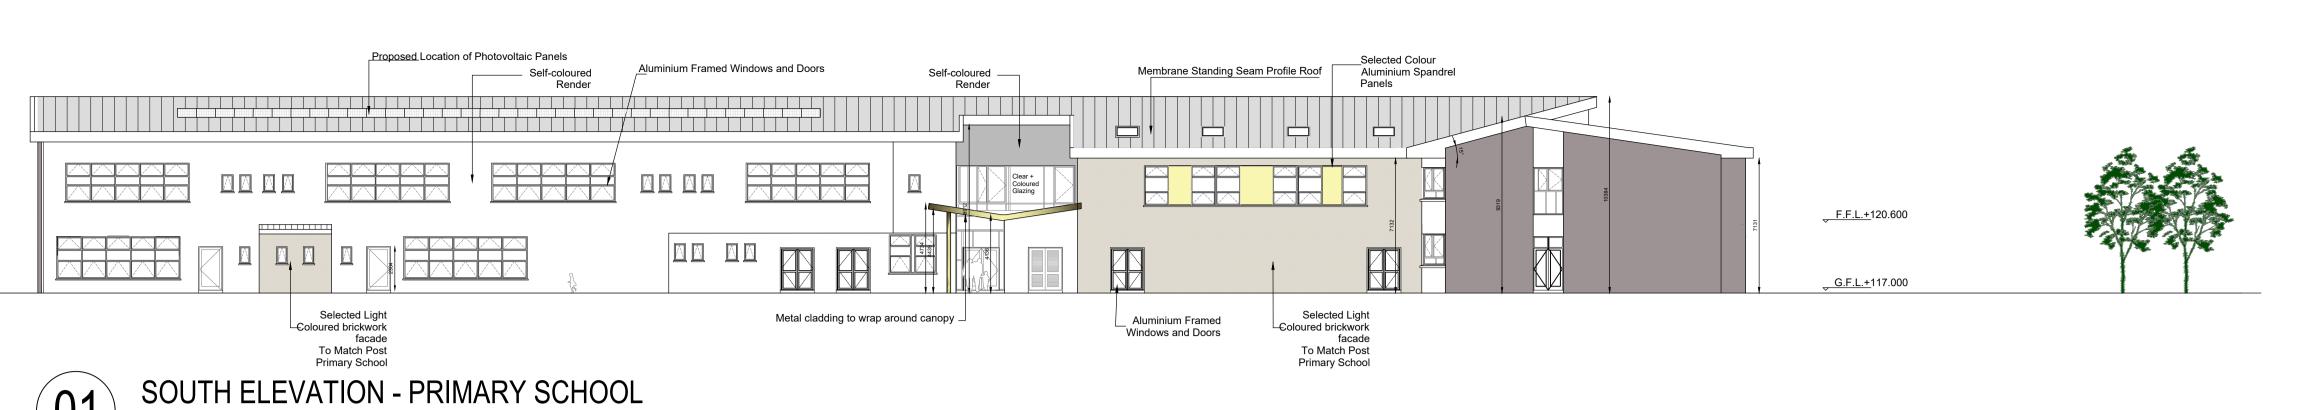

**Proposed Elevations** 

P19-073K-RAU-05-XXDR-A-**7321**0

SCALE

CHECKED TH

1:200@A1

REVISION

Primary School

JOB NO. DWG NO.

NORTH ELEVATION - PRIMARY SCHOOL SCALE 1:200

SCALE 1:200

03 WEST ELEVATION - PRIMARY SCHOOL SCALE 1:200

04 EAST ELEVATION - PRIMARY SCHOOL SCALE 1:200

SECTION AA - PRIMARY SCHOOL
SCALE 1:200