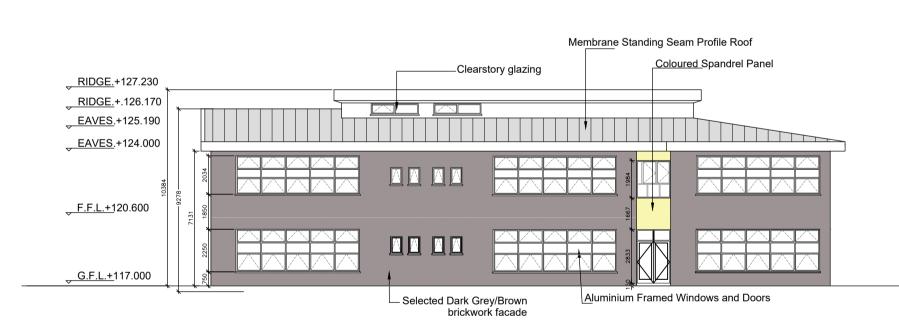

DATE JAN 2022

DRN. TH

Membrane Standing Seam Profile Roof — Clearstory glazing Stainless Steel Lettering School Crest SCHOOL NAME IN IRISH SCHOOL NAME IN ENGLISH F.F.L.+120.600 <u>G.F.L.+</u>117.000 Selected Colour Selected Dark Grey/Brown Aluminium Framed Windows and Doors Aluminium Spandrel Metal cladding to wrap around canopy Metal cladding to wrap around canopy **Panels** brickwork facade

NORTH ELEVATION - PRIMARY SCHOOL SCALE 1:200

SCALE 1:200

03 WEST ELEVATION - PRIMARY SCHOOL SCALE 1:200

04 EAST ELEVATION - PRIMARY SCHOOL SCALE 1:200

SECTION AA - PRIMARY SCHOOL
SCALE 1:200