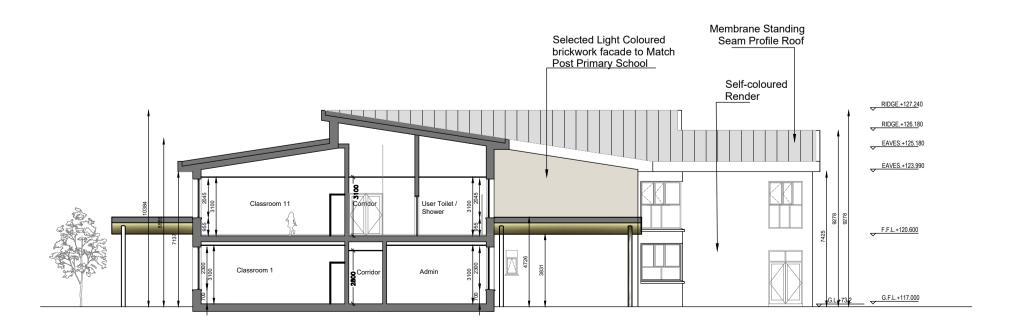

**Proposed Elevations** 

P19-073K-RAU-05-XXDR-A-**7321**0

SCALE

CHECKED TH

1:200@A1

REVISION

Primary School

JOB NO. DWG NO.

DATE JAN 2022

DRN. TH

Membrane Standing Seam Profile Roof — Clearstory glazing Stainless Steel Lettering School Crest SCHOOL NAME IN IRISH SCHOOL NAME IN ENGLISH F.F.L.+120.600 <u>G.F.L.+</u>117.000 Selected Colour Selected Dark Grey/Brown Aluminium Framed Windows and Doors Aluminium Spandrel Metal cladding to wrap around canopy Metal cladding to wrap around canopy **Panels** brickwork facade

NORTH ELEVATION - PRIMARY SCHOOL SCALE 1:200

SCALE 1:200

03 WEST ELEVATION - PRIMARY SCHOOL SCALE 1:200

04 EAST ELEVATION - PRIMARY SCHOOL SCALE 1:200

SECTION AA - PRIMARY SCHOOL
SCALE 1:200